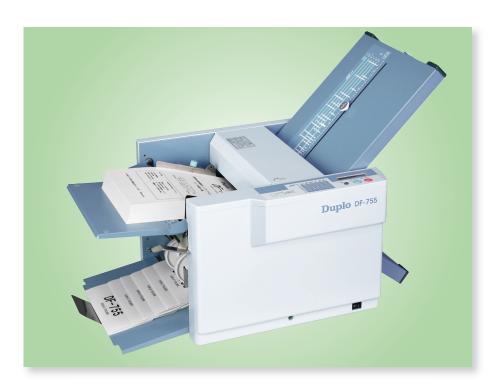

## Manual Setting Folder

Affordable Folding at Your Fingertips

The DF-755 Folder is convenient, easy to use, and designed with the budget conscious in mind. Featuring the same performance and reliability of Duplo's automatic models, the DF-755 is compact and affordable in price.

User-friendly, the DF-755 quickly folds a variety of paper sizes and types up to 120 sheets per minute. Whether the application is a letter, flyer, brochure, or billing statement, the setup is simple. Two easy-to-follow charts indicate where to position each fold stopper for six popular folds. For non-standard paper lengths and custom folds, fine-tune adjustment knobs enable the user to make minor adjustments to achieve the desired fold.

A 4-digit LCD counter and a 500sheet feed tray capacity ensure nonstop folding. A tray tension control makes feeding a wide range of stocks up to 80 lbs. quick and easy. Additionally, the DF-755 is capable of cross folding with no additional parts or adjustments. This machine is the ideal folding solution for any office environment, school, or church.

- Folding up to 120 sheets per minute\*
- 4-digit LCD counter keeps accurate count of folded documents
- Two knobs to make fine-tune adjustments to fold setup
- Adjustable receiving roller to ensure smooth delivery
- Special "cross-folding" feature for right-angle folds