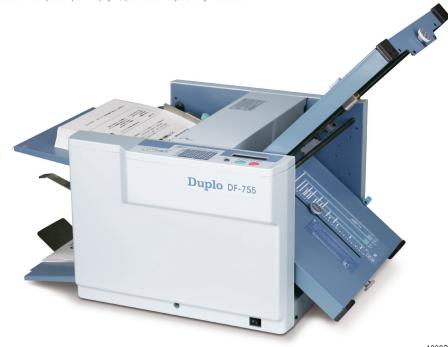

## Manual Setting Folder

Affordable Folding at Your Fingertips

The DF-755 Folder is convenient, easy to use, and designed with the budget conscious in mind. Featuring the same performance and reliability of Duplo's automatic models, the DF-755 is compact and affordable in price.

User-friendly, the DF-755 quickly folds a variety of paper sizes and types up to 120 sheets per minute. Whether the application is a letter, flyer, brochure, or billing statement, the setup is simple. Two easy-to-follow charts indicate where to position each fold stopper for six popular folds. For non-standard paper lengths and custom folds, fine-tune adjustment knobs enable the user to make minor adjustments to achieve the desired fold.

A 4-digit LCD counter and a 500sheet feed tray capacity ensure nonstop folding. A tray tension control makes feeding a wide range of stocks up to 80 lbs. quick and easy. Additionally, the DF-755 is capable of cross folding with no additional parts or adjustments. This machine is the ideal folding solution for any office environment, school, or church.

- Folding up to 120 sheets per minute\*
- 4-digit LCD counter keeps accurate count of folded documents
- Two knobs to make fine-tune adjustments to fold setup
- Adjustable receiving roller to ensure smooth delivery
- Special "cross-folding" feature for right-angle folds